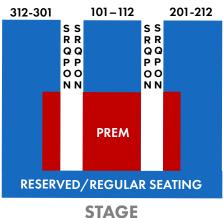

## **PREMIUM SEATING:**

Center Section: Rows C - M Right Section: Rows C - M, Seats 1, 2

**Left Section:** Rows C - M, Seats 1, 2

| eating Selection  | # of Tickets | \$ before June 15   | \$ after June 15 | Total |
|-------------------|--------------|---------------------|------------------|-------|
| eaning Selection  | # Of fickers |                     |                  | TOTAL |
|                   |              | \$85                | \$95             |       |
|                   |              | \$85                | \$95             |       |
|                   |              | \$85                | \$95             |       |
|                   |              | \$85                | \$95             |       |
|                   | Reser        | ved / Regular Sea   | iting            |       |
| Seating Selection | # of Tickets | \$ before June 15   | \$ after June 15 | Total |
|                   |              | \$65                | \$75             |       |
|                   |              | \$65                | \$75             |       |
|                   |              | \$65                | \$75             |       |
|                   |              | \$65                | \$75             |       |
|                   | St           | tudents (Preferred) |                  |       |
| Seating Selection | # of Tickets | \$ before June 15   | \$ after June 15 | Total |
|                   |              | \$40                | \$60             |       |
|                   |              |                     |                  |       |