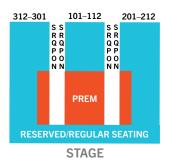

Premium Seating (Center Rows C-M plus C-M 301/302 and C-M 201/202)

Reserved / Regular Seating

Single Tickets (Prices include box office ticket fee of \$2.50 per ticket)

Price

\$99

Price

\$79

**Price** 

### **PREMIUM SEATING:**

Center Section: Rows C - M

Right Section: Rows C - M, Seats 1, 2 Left Section: Rows C - M, Seats 1, 2