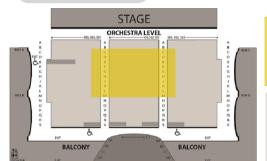

#### **Premium Seating**

Center Section: Rows C-M Right Section: Rows C-M. Seats 301-302 Left Section: Rows C-M, Seats 201-202

#### **Reserved Seating**

All remaining **Orchestra**, **Balcony** and **Box** seating may be reserved. Please indicate your preferred seat location on your renewal form.